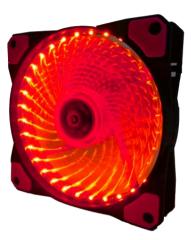

BRAND CATEGORY CODE GTIN TITLE IMAGES GAMMEC FANS FG32RE 8058772931611 FAN GAMMEC 12CM 32LED LUCE ROSSA

DESCRIPTION

The Gammec FG32RE is a 12cm fan of new generation, with 32 LEDs (instead of 4) and with anti-vibration mounts. The LEDs emit red light and the same color are also the red transparent blades and the anti-vibration supports. The blades are 9 (rather than the classic 7) and have 3D relief for a better performance and aesthetics. Two attachments are also available: MOLEX 4-pin small 3-pin connection. The fan is supplied in retail packaging and is also available in other colors.

COLOR LED NUMBER OF BLADES CONNECTOR ANTI-VIBRATION Transparent red 32 red light LEDs 9 MOLEX 4-pin + small 3Pin Red rubber supports