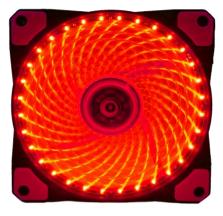

BRAND CATEGORY CODE GTIN TITLE IMAGES GAMMEC FANS FG32RE 8058772931611 FAN GAMMEC 12CM 32LED LUCE ROSSA

DESCRIPTION

The Gammec FG32RE is a 12cm fan of new generation, with 32 LEDs (instead of 4) and with anti-vibration mounts. The LEDs emit red light and the same color are also the red transparent blades and the anti-vibration supports. The blades are 9 (rather than the classic 7) and have 3D relief for a better performance and aesthetics. Two attachments are also available: MOLEX 4-pin small 3-pin connection. The fan is supplied in retail packaging and is also available in other colors.

COLOR LED NUMBER OF BLADES CONNECTOR ANTI-VIBRATION Transparent red 32 red light LEDs 9 MOLEX 4-pin + small 3Pin Red rubber supports